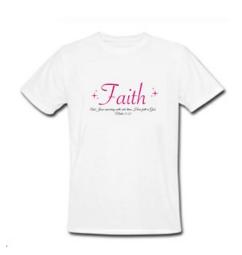

#### Faith Scripture

#### T369933

#### 10.50

**Additional Cost** \$ 1.00 per size (Large 11.50, XL \$12.50, 1XL \$ 13.50, 2XL \$14.50, 3XL \$15.50) **Description** Faith T-Shirt With Scripture