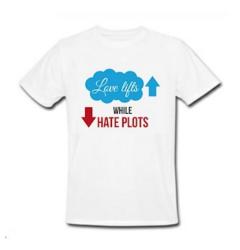

# Love Lifts While Hate Plots T369969

10.50

**Additional Cost** \$ 1.00 per size (Large 11.50, XL \$12.50, 1XL \$ 13.50, 2XL \$14.50, 3XL \$15.50) **Description** Love Lifts While Hate Plots T-Shirt