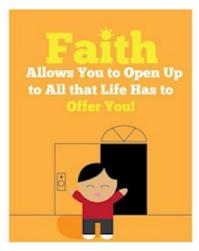

### **Fear Faith**

#### P262685-86

#### Small

Poster Sizes - 12x18 (Small) 18x24 (Medium) 24x36 (Large)

Fear and Faith Poster. Fear holds you back & causes you to close yourself off, Faith allows you to open up to all that life has to offer you.