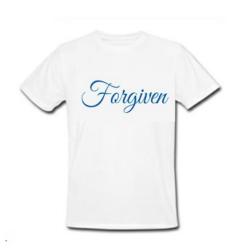

#### Forgiven

#### T369954

10.50

**Additional Cost** \$ 1.00 per size (Large 11.50, XL \$12.50, 1XL \$ 13.50, 2XL \$14.50, 3XL \$15.50) **Description** Forgiven T-Shirt