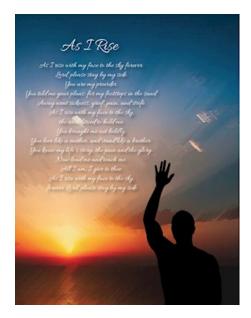

# As I Rise

**Small** 3.50 **Medium** 5.50 **Large** 7.50 **Poster Sizes - 12x18 (Small) 18x24 (Medium) 24x36 (Large)** 

As I rise with my face to the sky forever. Lord, please stay by my side. You are my provider. You told me your plans: for my footsteps in the sand.