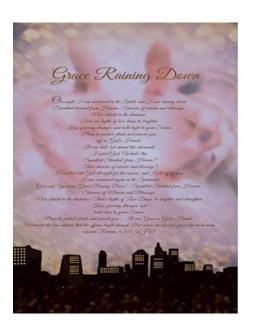

### **Grace Raining Down**

#### P262691

Small 3.50 Medium 5.50 Large {{Large Cost}

Poster Sizes - 12x18 (Small) 18x24 (Medium) 24x36 (Large)

One night I was awakened in the Spirit, and I saw raining down. 'Sparkled stardust from Heaven, 'Showers of mercies and blessings'. Now behold in the darkness: There are lights of love drops to brighten.

# Grace Raining Down P262692-W

**.Small** 3.50 **Medium** 5.50 **Large** 7.50 **Poster Sizes -** 12x18 (Small) 18x24 (Medium) 24x36 (Large)

One night I was awakened in the Spirit, and I saw raining down. 'Sparkled stardust from Heaven, 'Showers of mercies and blessings'. Now behold in the darkness: There are lights of love drops to brighten.