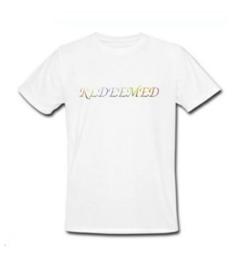

### Redeemed

#### T369975

10.50

**Additional Cost** \$ 1.00 per size (Large 11.50, XL \$12.50, 1XL \$ 13.50, 2XL \$14.50, 3XL \$15.50)

**Description** Redeemed T-Shirt with multi color lettering.

**Children Size** 7-8 (S), 10 (M), 12 -14 (L), 16 (XL)