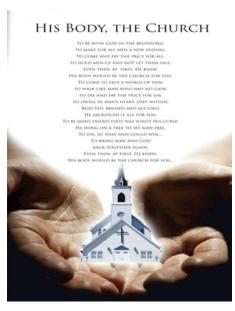

# His Body The Church

**Small** 3.50 **Medium** 5.50 **Large** 7.50 **Poster Sizes -** 12x18 (Small) 18x24 (Medium) 24x36 (Large)

His Body The Church - To be with God in the beginning, to make for all men a new ending, To come and pay the price for all, to hold men up and not let them fall: