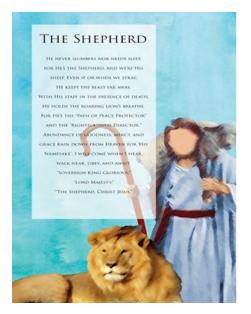

# The Shephard P2626101

Small 3.50 Medium 5.50 Large 7.50 Poster Sizes - 12x18 (Small) 18x24 (Medium) 24x36 (Large)

He never slumbers nor needs sleep, for He's the Shepherd, and we're His sheep. Even if or when we stray, He keeps the beast far away. With His staff in the presence of death, He holds the roaring lion's breathe. For He's the "Path of Peace Protector" and the "Righteousness Director."