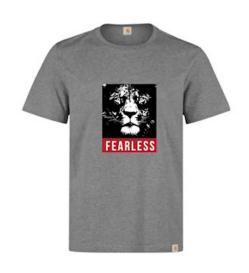

#### **Fearless**

#### T369966A

#### 10.50

**Additional Cost** \$ 1.00 per size (Large 11.50, XL \$12.50, 1XL \$ 13.50, 2XL \$14.50, 3XL \$15.50) **Description** Fearless T-Shirt
T369966 (White), T369966A (Gray)

Children Size 7-8 (S), 10 (M), 12 -14 (L), 16 (XL)