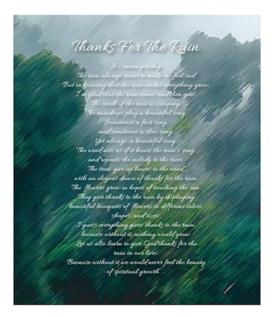

# Thanks For The Rain

**Small** 3.50 **Medium** 5.50 **Large** 7.50 **Poster Sizes - 12x18 (Small)** 18x24 (**Medium)** 24x36 (**Large**)

It's raining today. The rain always seems to make me feel sad. But in knowing that the rain makes everything grow; I'm glad that the rain comes and then goes. The smell of the rain is escaping. The raindrops play a beautiful song.