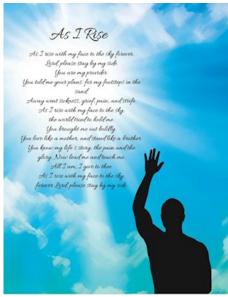

# As I Rise

**Small** 3.50 **Medium** 5.50 **Large** 7.50 **Poster Sizes - 12x18 (Small) 18x24 (Medium) 24x36 (Large)** 

As I rise with my face to the sky forever. Lord, please stay by my side. You are my provider. You told me your plans: for my footsteps in the sand.