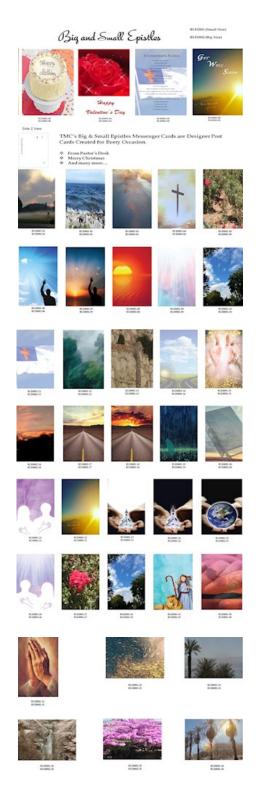

# Inh Paper Paissors

The Master's Creations (TMC) Designer Paper

#### **IPS0005**

**5.50** Israel Beauty 2009. 8.5X11, pack of 20

#### **IPS0004**

**5.50** Cross 8.5X11, pack of 20

#### **IPS0003**

**5.50**Maricopa, AZ sky, sunset. 8.5X11, pack of 20

#### 5.50

Lake Michigan, lakefront Milwaukee, WI. 8.5X11, pack of 20

#### 5.50

Morning fog, sun rise 8.5X11, pack of 20

#### 5.50

Heavenly Light 8.5X11, pack of 20

#### **IPS0037**

5.50

Around Israel, different palm trees 8.5X11, pack of 20

#### 5.50

Tree In Israel 2009 8.5X11, pack of 20

#### 5.50

Water In Rocks, Israel 2009 8.5X11, pack of 20

#### **IPS0034**

5.50

Israel Psalms 8.5X11, pack of 20

#### 5.50

Grace Raining Down Swirl 8.5X11, pack of 20

#### **IPS0031**

5.50

Hand of Prayer 8.5X11, pack of 20

#### **IPS0030**

5.50

Fingers locked 8.5X11, pack of 20

#### **IPS0029**

5.50

Shepard Lion 8.5X11, pack of 20

#### **IPS0028**

5.50

MKE Sky Above 8.5X11, pack of 20

#### **IPS0027**

5.50

Flower in Israel 8.5X11, pack of 20

#### **IPS0026**

5.50

Female and Male Image, purple background 8.5X11, pack of 20

#### **IPS0025**

5.50

This World, dark background 8.5X11, pack of 20

#### 5.50

In Hands of the Church, dark background 8.5X11, pack of 20

**IPS0024** 

#### 5.50

Female and Male Image, grape background 8.5X11, pack of 20

#### 5.50

Bible 8.5X11, pack of 20

#### **IPS0018**

5.50

Highway to Skyway 8.5X11, pack of 20

#### **IPS0017**

5.50

Highway to sunset 8.5X11, pack of 20  $\,$ 

#### **IPS0016**

5.50

Red Sky Sunset 8.5X11, pack of 20

#### 5.50

Grace Raining Down 8.5X11, pack of 20

#### 5.50

Skyway Highway 8.5X11, pack of 20

#### **IPS0013**

5.50

Israel Cave 2009 8.5X11, pack of 20

#### **IPS0011**

5.50

Christian Flag 8.5X11, pack of 20

#### **IPS0010**

5.50

MKE Sky 8.5X11, pack of 20

#### **IPS0008**

5.50

Sunset 8.5X11, pack of 20

#### **IPS0007**

5.50

As I Rise 8.5X11, pack of 20

#### **IPS0006**

5.50

As I Rise 8.5X11, pack of 20

**5.50** Various 8.5 x 11, Pack of 20

**5.50** Various 8.5 x 11, Pack of 20