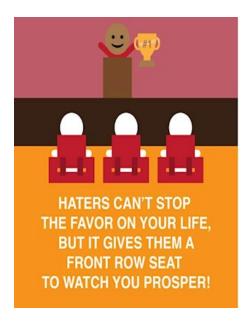

## **Haters Cant Stop The Favor**

P262687

Small 3.50 Medium 5.50 Large 7.50 Poster Sizes - 12x18 (Small) 18x24 (Medium) 24x36 (Large)

Haters can't stop the favor on your life, but it gives them a front row seat to watch you prosper!