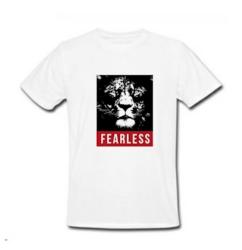

#### **Fearless**

#### T369966

#### 10.50

**Additional cost** \$ 1.00 per size (Large 11.50, XL \$12.50, 1XL \$ 13.50, 2XL \$14.50, 3XL \$15.50) **Description** Fearless T-Shirt

T369966 (White), T369966A (Gray)

**Children Size** 7-8 (S), 10 (M), 12 -14 (L), 16 (XL)