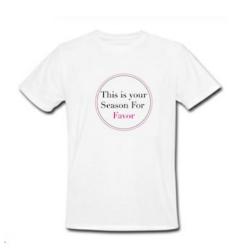

# Season For Favor

10.50

**Additional Cost** \$ 1.00 per size (Large 11.50, XL \$12.50, 1XL \$ 13.50, 2XL \$14.50, 3XL \$15.50) **Description** Season For Favor T-Shirt

**Children Size** 7-8 (S), 10 (M), 12 -14 (L), 16 (XL)