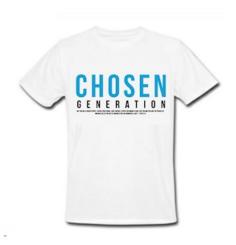

# Chosen Generation Scripture T369958

10.50

Additional Cost \$ 1.00 per size (Large 11.50, XL \$12.50, 1XL \$ 13.50, 2XL \$14.50, 3XL \$15.50)

Description Chosen Generation T-Shirt With Scripture

**Children Size** 7-8 (S), 10 (M), 12 -14 (L), 16 (XL)