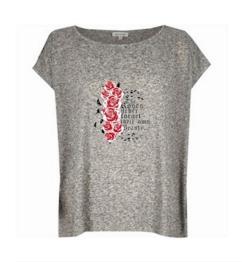

## The Roses

#### T369976A

10.50

**Additional Price** \$ 1.00 per size (Large 11.50, XL \$12.50, 1XL \$ 13.50, 2XL \$14.50, 3XL \$15.50) **Description** Sport Gray T-Shirt With The Roses

**Children Size** 7-8 (S), 10 (M), 12 -14 (L), 16 (XL)