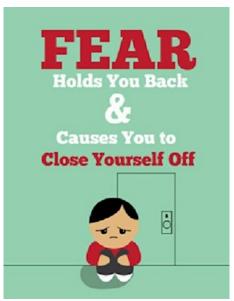

#### **Fear**

#### P262685

Small) 3.50(Medium) 5.50(Large) 7.50 Poster Sizes - 12x18 (Small) 18x24 (Medium) 24x36 (Large)

Fear Holds You Back & Causes You to Close Yourself Off