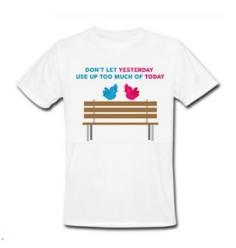

# Don't Let Yesterday

10.50

Additional Cost \$ 1.00 per size (Large 11.50, XL \$12.50, 1XL \$ 13.50, 2XL \$14.50, 3XL \$15.50)

Description Don't Let Yesterday Use Up Too Much Of Today T-Shirt

**Children Size** 7-8 (S), 10 (M), 12 -14 (L), 16 (XL)