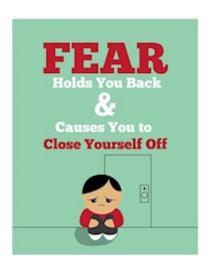

### **Fear Faith**

#### P262685-86

#### Small

Poster Sizes - 12x18 (Small) 18x24 (Medium) 24x36 (Large)

Fear and Faith Poster. Fear holds you back & causes you to close yourself off, Faith allows you to open up to all that life has to offer you.