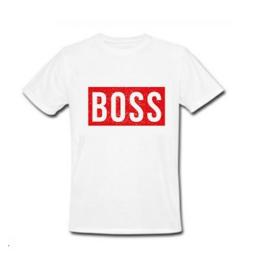

#### **Boss**

#### T369952

10.50

**Additional Cost** \$ 1.00 per size (Large 11.50, XL \$12.50, 1XL \$ 13.50, 2XL \$14.50, 3XL \$15.50) **Description** Boss T-Shirt

**Children Size** 7-8 (S), 10 (M), 12 -14 (L), 16 (XL)