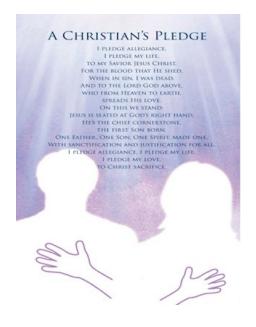

# A Christian's Pledge

Small 3.50 Medium 5.50 Large 7.50 Poster Sizes - 12x18 (Small) 18x24 (Medium) 24x36 (Large)

I pledge allegiance, I pledge my life, to my Savior Jesus Christ. For the blood that He shed, When in sin, I was dead.