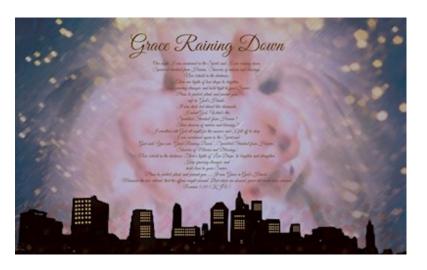

### **Grace Raining Down**

#### P262691

Small 3.50 Medium 5.50 Large {{Large Cost}

Poster Sizes - 12x18 (Small) 18x24 (Medium) 24x36 (Large)

One night I was awakened in the Spirit, and I saw raining down. 'Sparkled stardust from Heaven, 'Showers of mercies and blessings'. Now behold in the darkness: There are lights of love drops to brighten.

# Grace Raining Down P262692-W

**.Small** 3.50 **Medium** 5.50 **Large** 7.50 **Poster Sizes -** 12x18 (Small) 18x24 (Medium) 24x36 (Large)

One night I was awakened in the Spirit, and I saw raining down. 'Sparkled stardust from Heaven, 'Showers of mercies and blessings'. Now behold in the darkness: There are lights of love drops to brighten.