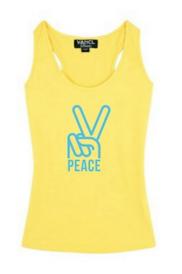

# Peace Sleeveless T396625

10.50

Additional Cost \$ 1.00 per size (Large 11.50, XL \$12.50, 1XL \$ 13.50, 2XL \$14.50, 3XL \$15.50)

Description Daisy Sleeveless Peace T-Shirt With Hand Showing Peace Sign

# Peace Sleeveless Scripture T369926

10.50

Additional Cost \$ 1.00 per size (Large 11.50, XL \$12.50, 1XL \$ 13.50, 2XL \$14.50, 3XL \$15.50)

Description Daisy Sleeveless Peace T-Shirt With Hand Showing Peace Sign and Scripture