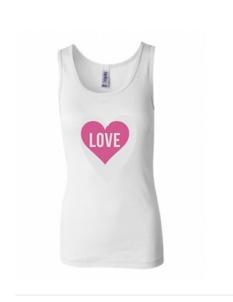

#### Love

#### T369923

10.50

**Additional Cost** \$ 1.00 per size (Large 11.50, XL \$12.50, 1XL \$ 13.50, 2XL \$14.50, 3XL \$15.50) **Description** Love In A Heart Sleeveless T-Shirt

**Children Size** 7-8 (S), 10 (M), 12 -14 (L), 16 (XL)