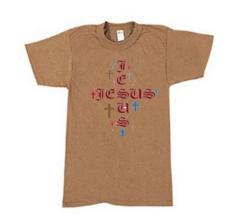

# Jesus Cross

10.50

Additional Cost \$ 1.00 per size (Large 11.50, XL \$12.50, 1XL \$ 13.50, 2XL \$14.50, 3XL \$15.50)

Description Texas Orange T-Shirt With Cross spelling of Jesus Christ
T369980 (Brown), T369980A (Gray)

**Children Size** 7-8 (S), 10 (M), 12 -14 (L), 16 (XL)