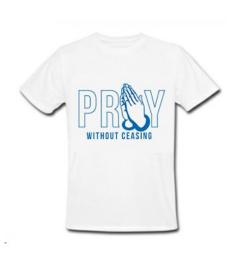

# **Pray Without Ceasing Scripture**

#### T369951

**10.50 - Additional Cost** \$ 1.00 per size (Large 11.50, XL \$12.50, 1XL \$ 13.50, 2XL \$14.50, 3XL \$15.50)

Description Pray Without Ceasing T-Shirt With Scripture, Sapphire Color lettering and praying hands. "For God Is My Witness, I Serve with my spirit in the gospel of His Son, that without ceasing I have Mention of You always in my prayers". Romans 1:9

# Pray Without Ceasing

10.50

Additional Cost \$ 1.00 per size (Large 11.50, XL \$12.50, 1XL \$ 13.50, 2XL \$14.50, 3XL \$15.50)

Description Pray Without Ceasing T-Shirt with Sapphire Color lettering and praying hands.