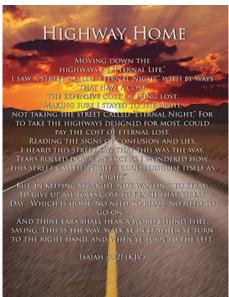

# Highway Home

Small 3.50 Medium 5.50 Large 7.50 Poster Sizes - 12x18 (Small) 18x24 (Medium) 24x36 (Large)

Highway Home - Moving down the highways of "Eternal Life." I saw a street called "Eternal Night," with by-ways that have a cost, the expensive cost, of being lost.

# Highway Home

Small Large 7.50
Poster Sizes - 12x18 (Small) 18x24 (Medium) 24x36 (Large)

Highway Home - Moving down the highways of "Eternal Life." I saw a street called "Eternal Night," with by-ways that have a cost, the expensive cost, of being lost.