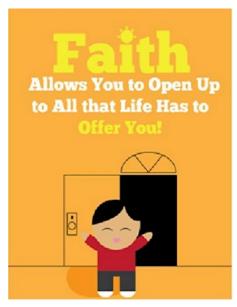

### **Faith**

#### P262686

Small Large 7.50 Poster Sizes - 12x18 (Small) 18x24 (Medium) 24x36 (Large)

Faith Allows You to Open Up to All that Life Has to Offer You!