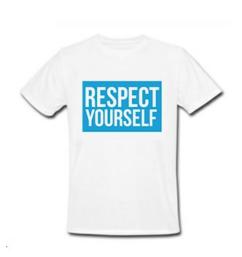

# Respect Yourself

10.50

**Additional Cost** \$ 1.00 per size (Large 11.50, XL \$12.50, 1XL \$ 13.50, 2XL \$14.50, 3XL \$15.50)

**Description** Respect Yourself T-Shirt. Lettering on Aquatic Blue background

**Children Size** 7-8 (S), 10 (M), 12 -14 (L), 16 (XL)