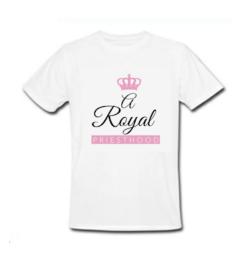

## **A Royal Priesthood**

#### T369964

**Description:** A Royal Preisthood T-Shirt with

crown

**Price:** 10.50

Additional Price: \$ 1.00 per size (Large 11.50, XL

\$12.50, 1XL \$ 13.50, 2XL \$14.50, 3XL \$15.50)

**Children Size** 7-8 (S), 10 (M), 12 -14 (L), 16 (XL)