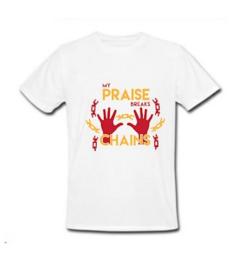

# Praise Brakes Chains T369981

10.50

**Additional Cost** \$ 1.00 per size (Large 11.50, XL \$12.50, 1XL \$ 13.50, 2XL \$14.50, 3XL \$15.50) **Description** Praise Brakes Chains T-Shirt

**Children Size** 7-8 (S), 10 (M), 12 -14 (L), 16 (XL)