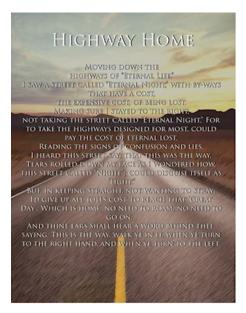

# Highway Home

Small 3.50 Medium 5.50 Large 7.50 Poster Sizes - 12x18 (Small) 18x24 (Medium) 24x36 (Large)

Highway Home - Moving down the highways of "Eternal Life." I saw a street called "Eternal Night," with by-ways that have a cost, the expensive cost, of being lost.