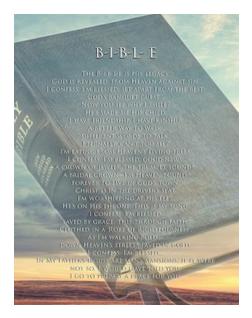

### B-I-B-L-E

#### P262697

**Small** 3.50 **Medium** 5.50 **Large** 7.50 **Poster Sizes - 12x18 (Small)** 18x24 (**Medium)** 24x36 (**Large**)

The B-i-b-l-e is His legacy. God is revealed, from Heaven against sin. I confess. I'm blessed, set apart from the rest; God's banquet quest...