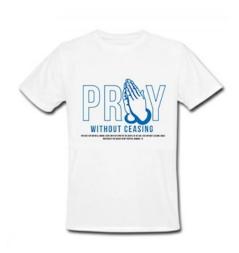

# **Pray Without Ceasing Scripture**

#### T369951

**10.50 - Additional Cost** \$ 1.00 per size (Large 11.50, XL \$12.50, 1XL \$ 13.50, 2XL \$14.50, 3XL \$15.50)

Description Pray Without Ceasing T-Shirt With Scripture, Sapphire Color lettering and praying hands. "For God Is My Witness, I Serve with my spirit in the gospel of His Son, that without ceasing I have Mention of You always in my prayers". Romans 1:9

# Pray Without Ceasing

10.50

Additional Cost \$ 1.00 per size (Large 11.50, XL \$12.50, 1XL \$ 13.50, 2XL \$14.50, 3XL \$15.50)

Description Pray Without Ceasing T-Shirt with Sapphire Color lettering and praying hands.

Children Size 7-8 (S), 10 (M), 12 -14 (L), 16 (XL)