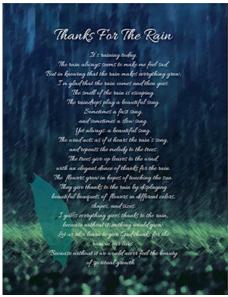

# Thank For The Rain P262693

Small 3.50 Medium 5.50 Large 7.50 Poster Sizes - 12x18 (Small) 18x24 (Medium) 24x36 (Large)

It's raining today. The rain always seems to make me feel sad. But in knowing that the rain makes everything grow; I'm glad that the rain comes and then goes. The smell of the rain is escaping. The raindrops play a beautiful song.