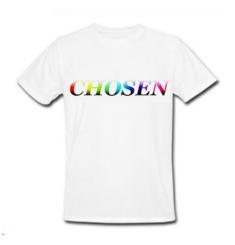

#### #Chosen

#### T36994

#### 10.50

**Additional Cost** \$ 1.00 per size (Large 11.50, XL \$12.50, 1XL \$ 13.50, 2XL \$14.50, 3XL \$15.50) **Description** #Chosen T-Shirt

**Children Size** 7-8 (S), 10 (M), 12 -14 (L), 16 (XL)