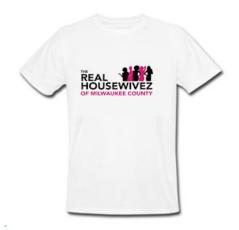

## Real Housewivez of (Your City)

#### 10.50

**Additional Cost** \$ 1.00 per size (Large 11.50, XL \$12.50, 1XL \$ 13.50, 2XL \$14.50, 3XL \$15.50)

**Description** The Real Housewivez of (Name of Your City) This is a customized t-shirt where you can request any county of your choice For Order information or questions concerning customization on any of our Tee-Shirts, call us at 1-800-940-7817 or email us at themasterscreations@gmail.com.