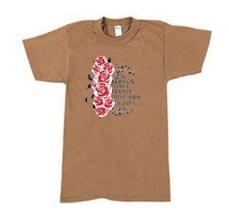

### The Roses

#### T369977

10.50

**Additional Price** \$ 1.00 per size (Large 11.50, XL \$12.50, 1XL \$ 13.50, 2XL \$14.50, 3XL \$15.50) **Description** Rusty Bronze T-Shirt With Roses