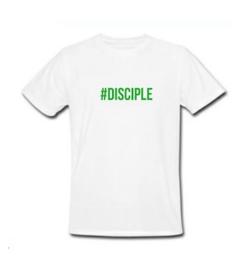

### **#Disciple**

#### T369929

10.50

**Additional Cost:** \$ 1.00 per size (Large 11.50, XL \$12.50, 1XL \$ 13.50, 2XL \$14.50, 3XL \$15.50) **Description** #Disciple T-Shirt

**Children Size:**7-8 (S), 10 (M), 12 -14 (L), 16 (XL)