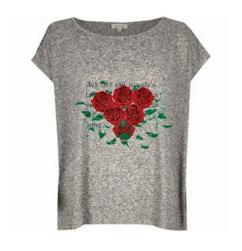

## The Roses

#### T369976A

10.50

**Additional Price** \$ 1.00 per size (Large 11.50, XL \$12.50, 1XL \$ 13.50, 2XL \$14.50, 3XL \$15.50) **Description** Sport Gray T-Shirt With The Roses

**Children Size** 7-8 (S), 10 (M), 12 -14 (L), 16 (XL)

### The Roses

#### T369977

10.50

**Additional Price** \$ 1.00 per size (Large 11.50, XL \$12.50, 1XL \$ 13.50, 2XL \$14.50, 3XL \$15.50) **Description** Rusty Bronze T-Shirt With Roses