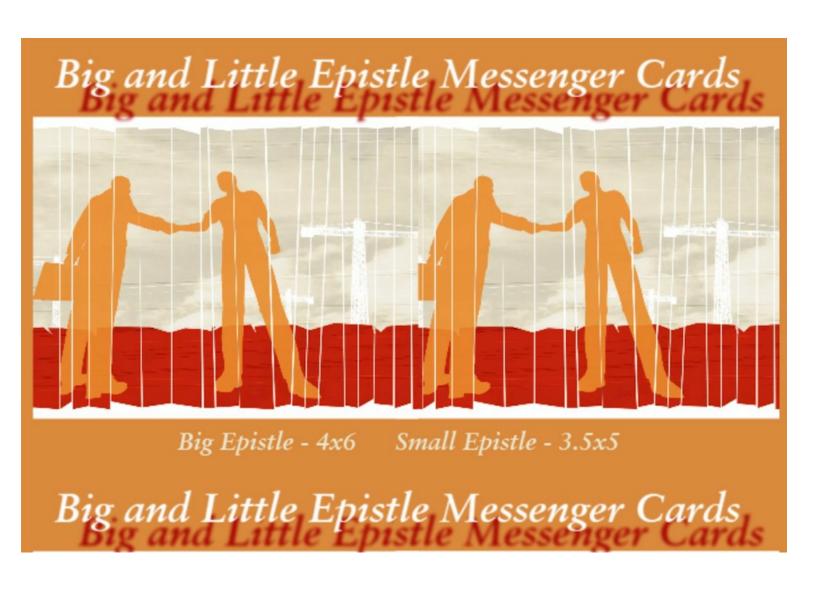

### Epistle Messenger Cards

Various Cards (Epistle Messenger Cards, [Small 3.5x5 \$8.50, Big 4x6 \$10.50)] Variety Pack of 10 Small or Big Epistle Cards for special occasions. Birthdays, Valentine's Day, Get Well, Inspirational, Christmas, etc.).

Various Cards (Epistle Messenger Cards, [Small 3.5x5 \$8.50, Big 4x6 \$10.50)] Variety Pack of 10 Small or Big Epistle Cards for special occasions. Birthdays, Valentine's Day, Get Well, Inspirational, Christmas, etc.).