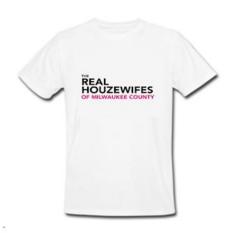

### **Real Houzewifes of (Your City)**

#### 10.50

**Additional Cost** \$ 1.00 per size (Large 11.50, XL \$12.50, 1XL \$ 13.50, 2XL \$14.50, 3XL \$15.50)

**Description** The Real Houzewifes of (Name of Your City) T-Shirt. This is a customized t-shirt where you can request any county of your choice. For Order information or questions concerning customization on any of our T-Shirts, call us at 1-800-940-7817 or email us at themasterscreations@gmail.com **Children Size** 7-8 (S), 10 (M), 12 -14 (L), 16 (XL)