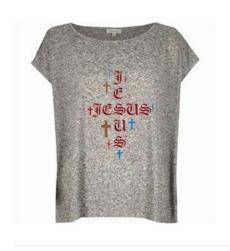

# Jesus Cross

10.50

Additional Cost \$ 1.00 per size (Large 11.50, XL \$12.50, 1XL \$ 13.50, 2XL \$14.50, 3XL \$15.50)

Description Sport Gray Sleeveless T-Shirt with Jesus Christ spelling shape Cross T369980A (Gray), T369980 (Brown)

**Children Size** 7-8 (S), 10 (M), 12 -14 (L), 16 (XL)