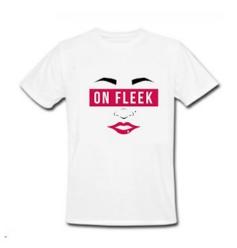

#### On Fleek

#### T369967

10.50

Additional Cost \$ 1.00 per size (Large 11.50, XL \$12.50, 1XL \$ 13.50, 2XL \$14.50, 3XL \$15.50)

Description On Fleek T-Shirt With Eyebrows,
Nose and Mouth

**Children Size** 7-8 (S), 10 (M), 12 -14 (L), 16 (XL)