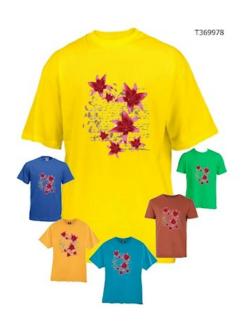

### Lillie's Color

## T369978 T369978A T369978B T369978C T369978D T369978E T369978F

10.50

Additional Cost \$1.00 per size (1XL, 2XL, 3XL and \$1.00 for shirt color

**Description:** T369978 - Lillie's, on T-Shirts come in various colors (Royal Blue T369978, Texas Orange T36997C, Irish Green T36997A, Daisy T36997D, Aquatic BlueT36997B, Tennessee Orange T36997E). Colors for t-shirts may vary and change.