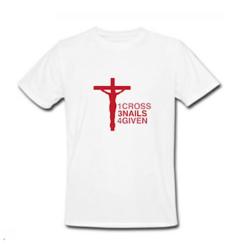

### 1 Cross, 3 Nails, 4 Given

T369984

**Description**: 1 Cross, 3 Nails, 4 Given T-Shirt

**Price** 10.50

Additional Price: \$ 1.00 per size (Large 11.50, XL

\$12.50, 1XL \$ 13.50, 2XL \$14.50, 3XL \$15.50)